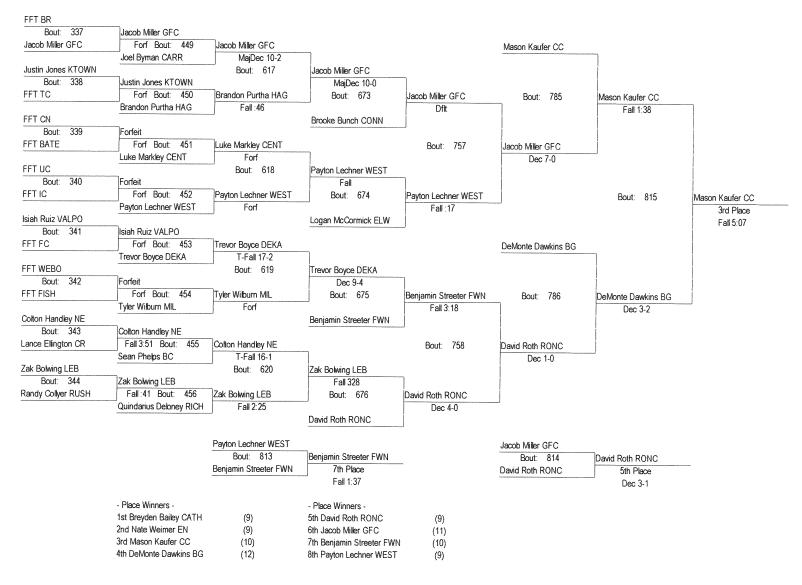

12/27/13 & 12/28/13

| Place | Score  | Name               | 1st | 2nd | 3rd | 4th | 5th | 6th | 7th | 8th |
|-------|--------|--------------------|-----|-----|-----|-----|-----|-----|-----|-----|
| 1     | 246.50 | Cathedral          | 5   |     | 1   |     | 2   | 1   |     | 1   |
| 2     | 218.50 | Carroll            |     | 4   |     | 2   | 1   | 3   |     |     |
| 3     | 208.00 | East Noble         | 1   | 3   | 3   |     |     |     |     |     |
| 4     | 166.50 | Valparaiso         | 1   |     |     | 2   | 1   | 1   | 1   | 1   |
| 5     | 158.50 | Lebanon            | 1   |     | 2   | 1   | 1   |     | 2   |     |
| 6     | 145.00 | Greenfield Central | 1   |     | 2   | 1   |     | 1   |     | 2   |
| 7     | 137.00 | Western            |     | 1   | 2   |     | 1   |     | 1   | 1   |
| 8     | 135.50 | Roncalli           | 2   |     |     |     | 1   |     |     |     |
| 9     | 123.50 | Connersville       | 1   | 1   |     |     | 1   | 1   | 1   |     |
| 10    | 106.00 | Centerville        |     |     |     |     |     | 1   | 1   |     |
| 11    | 102.00 | Triton Central     |     |     |     | 2   | 1   |     |     | 1   |
| 12    | 97.00  | Franklin County    |     |     |     | 2   |     |     | 1   | 1   |
| 13    | 92.00  | Columbus North     |     | 1   |     |     |     | 2   |     | 1   |
| 14    | 86.00  | Benton Central     |     |     | 1   |     | 2   | 1   |     |     |
| 15    | 85.50  | Batesville         |     | 1   |     |     | 2   |     |     |     |
| 16    | 85.00  | Richmond           |     | 1   | 1   |     |     |     |     |     |
| 17    | 76.00  | Corydon Central    | 1   |     | 1   |     |     |     | 1   |     |
| 18    | 75.50  | DeKalb             |     | 1   |     |     |     |     | 1   |     |
| 19    | 73.00  | Beech Grove        |     |     |     | 2   |     |     |     | 1   |
|       | 73.00  | Milan              |     |     |     | 1   |     |     |     | 1   |
|       | 73.00  | Union County       |     |     | 1   |     |     |     | 1   |     |
| 22    | 69.00  | Cardinal Ritter    | 1   |     |     | 1   |     |     |     |     |
| 23    | 68.00  | Elwood             |     |     |     |     |     |     |     | 1   |
| 24    | 66.50  | Rushville          |     |     |     |     | 1   |     |     |     |
| 25    | 61.00  | Western Boone      |     | 1   |     |     |     |     | 1   | 1   |
| 26    | 60.00  | Fishers            |     |     |     |     |     | 1   |     | 1   |
| 27    | 58.00  | Broad Ripple       |     |     |     |     |     | 1   |     |     |
|       | 58.00  | FW Northside       |     |     |     |     |     |     | 2   |     |
| 29    | 43.00  | Knightstown        |     |     |     |     |     |     |     |     |
| 30    | 38.00  | Indian Creek       |     |     |     |     |     | 1   |     | 1   |
| 31    | 37.00  | Hagerstown         |     |     |     |     |     |     | 1   |     |
| 32    | 30.50  | Northeastern       |     |     |     |     |     |     |     |     |
|       |        |                    |     |     |     |     |     |     |     |     |