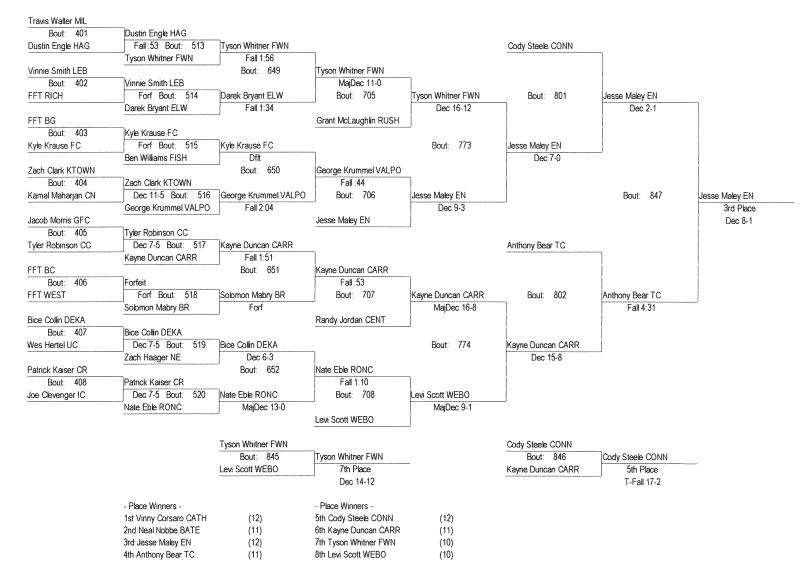

\* Team has non-scoring wrestler

12/27/13 & 12/28/13

12/27/13 & 12/28/13

12/27/13 & 12/28/13

12/27/13 & 12/28/13

12/27/13 & 12/28/13

12/27/13 & 12/28/13

12/27/13 & 12/28/13

12/27/13 & 12/28/13

12/27/13 & 12/28/13

12/27/13 & 12/28/13

132

and -

12/27/13 & 12/28/13

12/27/13 & 12/28/13

12/27/13 & 12/28/13