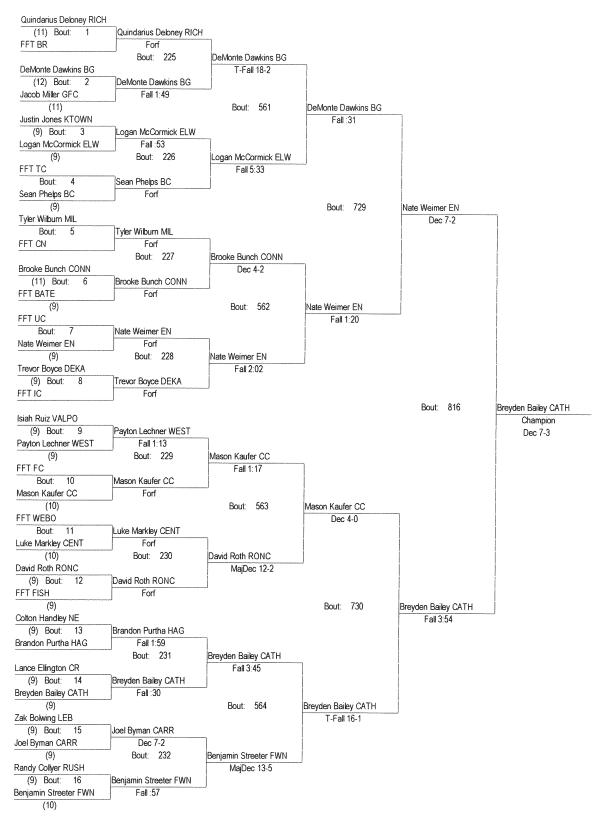

12/27/13 & 12/28/13

| Place | Score  | Name               | 1st | 2nd | 3rd | 4th | 5th | 6th | 7th | 8th |
|-------|--------|--------------------|-----|-----|-----|-----|-----|-----|-----|-----|
| 1     | 246.50 | Cathedral          | 5   |     | 1   |     | 2   | 1   |     | 1   |
| 2     | 218.50 | Carroll            |     | 4   |     | 2   | 1   | 3   |     |     |
| 3     | 208.00 | East Noble         | 1   | 3   | 3   |     |     |     |     |     |
| 4     | 166.50 | Valparaiso         | 1   |     |     | 2   | 1   | 1   | 1   | 1   |
| 5     | 158.50 | Lebanon            | 1   |     | 2   | 1   | 1   |     | 2   |     |
| 6     | 145.00 | Greenfield Central | 1   |     | 2   | 1   |     | 1   |     | 2   |
| 7     | 137.00 | Western            |     | 1   | 2   |     | 1   |     | 1   | 1   |
| 8     | 135.50 | Roncalli           | 2   |     |     |     | 1   |     |     |     |
| 9     | 123.50 | Connersville       | 1   | 1   |     |     | 1   | 1   | 1   |     |
| 10    | 106.00 | Centerville        |     |     |     |     |     | 1   | 1   |     |
| 11    | 102.00 | Triton Central     |     |     |     | 2   | 1   |     |     | 1   |
| 12    | 97.00  | Franklin County    |     |     |     | 2   |     |     | 1   | 1   |
| 13    | 92.00  | Columbus North     |     | 1   |     |     |     | 2   |     | 1   |
| 14    | 86.00  | Benton Central     |     |     | 1   |     | 2   | 1   |     |     |
| 15    | 85.50  | Batesville         |     | 1   |     |     | 2   |     |     |     |
| 16    | 85.00  | Richmond           |     | 1   | 1   |     |     |     |     |     |
| 17    | 76.00  | Corydon Central    | 1   |     | 1   |     |     |     | 1   |     |
| 18    | 75.50  | DeKalb             |     | 1   |     |     |     |     | 1   |     |
| 19    | 73.00  | Beech Grove        |     |     |     | 2   |     |     |     | 1   |
|       | 73.00  | Milan              |     |     |     | 1   |     |     |     | 1   |
|       | 73.00  | Union County       |     |     | 1   |     |     |     | 1   |     |
| 22    | 69.00  | Cardinal Ritter    | 1   |     |     | 1   |     |     |     |     |
| 23    | 68.00  | Elwood             |     |     |     |     |     |     |     | 1   |
| 24    | 66.50  | Rushville          |     |     |     |     | 1   |     |     |     |
| 25    | 61.00  | Western Boone      |     | 1   |     |     |     |     | 1   | 1   |
| 26    | 60.00  | Fishers            |     |     |     |     |     | 1   |     | 1   |
| 27    | 58.00  | Broad Ripple       |     |     |     |     |     | 1   |     |     |
|       | 58.00  | FW Northside       |     |     |     |     |     |     | 2   |     |
| 29    | 43.00  | Knightstown        |     |     |     |     |     |     |     |     |
| 30    | 38.00  | Indian Creek       |     |     |     |     |     | 1   |     | 1   |
| 31    | 37.00  | Hagerstown         |     |     |     |     |     |     | 1   |     |
| 32    | 30.50  | Northeastern       |     |     |     |     |     |     |     |     |
|       |        |                    |     |     |     |     |     |     |     |     |