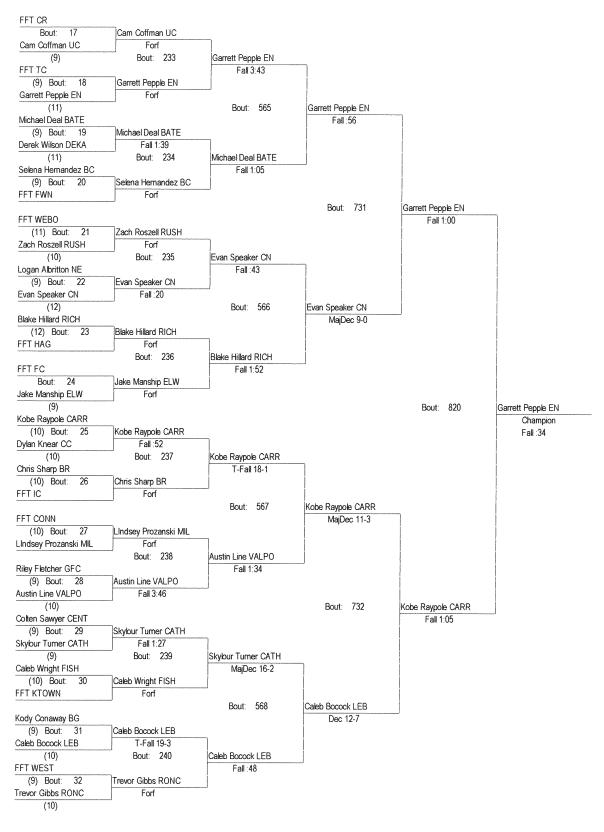

12/27/13 & 12/28/13

| Place | Score  | Name               | 1st | 2nd | 3rd | 4th | 5th | 6th | 7th | 8th |
|-------|--------|--------------------|-----|-----|-----|-----|-----|-----|-----|-----|
| 1     | 246.50 | Cathedral          | 5   |     | 1   |     | 2   | 1   |     | 1   |
| 2     | 218.50 | Carroll            |     | 4   |     | 2   | 1   | 3   |     |     |
| 3     | 208.00 | East Noble         | 1   | 3   | 3   |     |     |     |     |     |
| 4     | 166.50 | Valparaiso         | 1   |     |     | 2   | 1   | 1   | 1   | 1   |
| 5     | 158.50 | Lebanon            | 1   |     | 2   | 1   | 1   |     | 2   |     |
| 6     | 145.00 | Greenfield Central | 1   |     | 2   | 1   |     | 1   |     | 2   |
| 7     | 137.00 | Western            |     | 1   | 2   |     | 1   |     | 1   | 1   |
| 8     | 135.50 | Roncalli           | 2   |     |     |     | 1   |     |     |     |
| 9     | 123.50 | Connersville       | 1   | 1   |     |     | 1   | 1   | 1   |     |
| 10    | 106.00 | Centerville        |     |     |     |     |     | 1   | 1   |     |
| 11    | 102.00 | Triton Central     |     |     |     | 2   | 1   |     |     | 1   |
| 12    | 97.00  | Franklin County    |     |     |     | 2   |     |     | 1   | 1   |
| 13    | 92.00  | Columbus North     |     | 1   |     |     |     | 2   |     | 1   |
| 14    | 86.00  | Benton Central     |     |     | 1   |     | 2   | 1   |     |     |
| 15    | 85.50  | Batesville         |     | 1   |     |     | 2   |     |     |     |
| 16    | 85.00  | Richmond           |     | 1   | 1   |     |     |     |     |     |
| 17    | 76.00  | Corydon Central    | 1   |     | 1   |     |     |     | 1   |     |
| 18    | 75.50  | DeKalb             |     | 1   |     |     |     |     | 1   |     |
| 19    | 73.00  | Beech Grove        |     |     |     | 2   |     |     |     | 1   |
|       | 73.00  | Milan              |     |     |     | 1   |     |     |     | 1   |
|       | 73.00  | Union County       |     |     | 1   |     |     |     | 1   |     |
| 22    | 69.00  | Cardinal Ritter    | 1   |     |     | 1   |     |     |     |     |
| 23    | 68.00  | Elwood             |     |     |     |     |     |     |     | 1   |
| 24    | 66.50  | Rushville          |     |     |     |     | 1   |     |     |     |
| 25    | 61.00  | Western Boone      |     | 1   |     |     |     |     | 1   | 1   |
| 26    | 60.00  | Fishers            |     |     |     |     |     | 1   |     | 1   |
| 27    | 58.00  | Broad Ripple       |     |     |     |     |     | 1   |     |     |
|       | 58.00  | FW Northside       |     |     |     |     |     |     | 2   |     |
| 29    | 43.00  | Knightstown        |     |     |     |     |     |     |     |     |
| 30    | 38.00  | Indian Creek       |     |     |     |     |     | 1   |     | 1   |
| 31    | 37.00  | Hagerstown         |     |     |     |     |     |     | 1   |     |
| 32    | 30.50  | Northeastern       |     |     |     |     |     |     |     |     |
|       |        |                    |     |     |     |     |     |     |     |     |