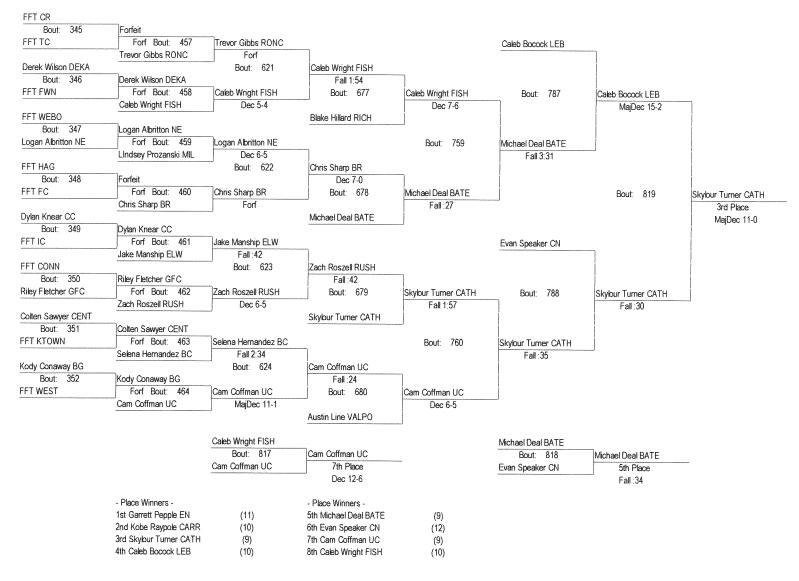

12/27/13 & 12/28/13

| Place | Score  | Name               | 1st | 2nd | 3rd | 4th | 5th | 6th | 7th | 8th |
|-------|--------|--------------------|-----|-----|-----|-----|-----|-----|-----|-----|
| 1     | 246.50 | Cathedral          | 5   |     | 1   |     | 2   | 1   |     | 1   |
| 2     | 218.50 | Carroll            |     | 4   |     | 2   | 1   | 3   |     |     |
| 3     | 208.00 | East Noble         | 1   | 3   | 3   |     |     |     |     |     |
| 4     | 166.50 | Valparaiso         | 1   |     |     | 2   | 1   | 1   | 1   | 1   |
| 5     | 158.50 | Lebanon            | 1   |     | 2   | 1   | 1   |     | 2   |     |
| 6     | 145.00 | Greenfield Central | 1   |     | 2   | 1   |     | 1   |     | 2   |
| 7     | 137.00 | Western            |     | 1   | 2   |     | 1   |     | 1   | 1   |
| 8     | 135.50 | Roncalli           | 2   |     |     |     | 1   |     |     |     |
| 9     | 123.50 | Connersville       | 1   | 1   |     |     | 1   | 1   | 1   |     |
| 10    | 106.00 | Centerville        |     |     |     |     |     | 1   | 1   |     |
| 11    | 102.00 | Triton Central     |     |     |     | 2   | 1   |     |     | 1   |
| 12    | 97.00  | Franklin County    |     |     |     | 2   |     |     | 1   | 1   |
| 13    | 92.00  | Columbus North     |     | 1   |     |     |     | 2   |     | 1   |
| 14    | 86.00  | Benton Central     |     |     | 1   |     | 2   | 1   |     |     |
| 15    | 85.50  | Batesville         |     | 1   |     |     | 2   |     |     |     |
| 16    | 85.00  | Richmond           |     | 1   | 1   |     |     |     |     |     |
| 17    | 76.00  | Corydon Central    | 1   |     | 1   |     |     |     | 1   |     |
| 18    | 75.50  | DeKalb             |     | 1   |     |     |     |     | 1   |     |
| 19    | 73.00  | Beech Grove        |     |     |     | 2   |     |     |     | 1   |
|       | 73.00  | Milan              |     |     |     | 1   |     |     |     | 1   |
|       | 73.00  | Union County       |     |     | 1   |     |     |     | 1   |     |
| 22    | 69.00  | Cardinal Ritter    | 1   |     |     | 1   |     |     |     |     |
| 23    | 68.00  | Elwood             |     |     |     |     |     |     |     | 1   |
| 24    | 66.50  | Rushville          |     |     |     |     | 1   |     |     |     |
| 25    | 61.00  | Western Boone      |     | 1   |     |     |     |     | 1   | 1   |
| 26    | 60.00  | Fishers            |     |     |     |     |     | 1   |     | 1   |
| 27    | 58.00  | Broad Ripple       |     |     |     |     |     | 1   |     |     |
|       | 58.00  | FW Northside       |     |     |     |     |     |     | 2   |     |
| 29    | 43.00  | Knightstown        |     |     |     |     |     |     |     |     |
| 30    | 38.00  | Indian Creek       |     |     |     |     |     | 1   |     | 1   |
| 31    | 37.00  | Hagerstown         |     |     |     |     |     |     | 1   |     |
| 32    | 30.50  | Northeastern       |     |     |     |     |     |     |     |     |
|       |        |                    |     |     |     |     |     |     |     |     |